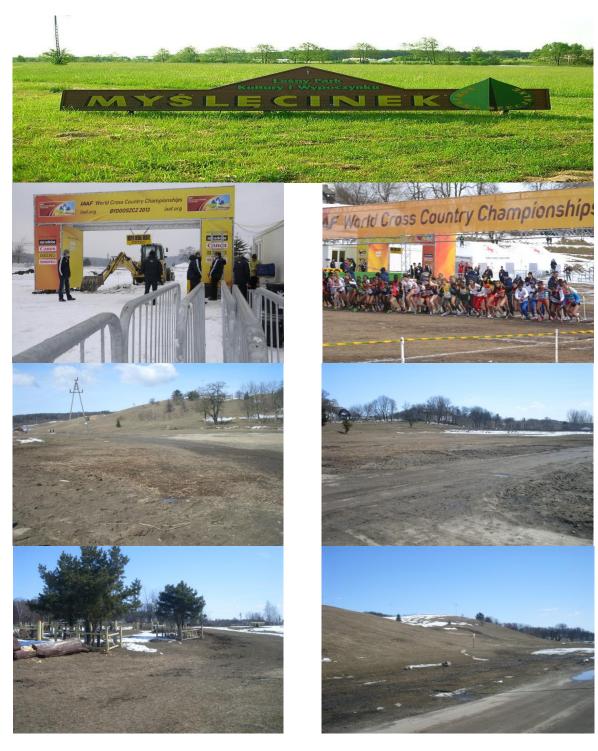

# **EDSO Inspection**

Mr. Guido Zanecchia – EDSO Representative and Mr. Dietmar Marschner – EDSO Technical Officer Control was held in Bydgoszcz on 05-07 April 2013 (park, training and hotel)

 $\begin{array}{l} \textbf{Championships Venue} \\ \text{Venues for } 10^{\text{th}} \text{ European Deaf Cross Country Championship will be the city} \\ \text{Bydgoszcz and Forest Park Myslecinek.} \end{array}$ 

# **Picture of Myslecinek**

About Forest Park Myslecinek see here:

http://pl.wikipedia.org/wiki/Le%C5%9Bny Park Kultury i Wypoczynku http://en.wikipedia.org/wiki/My%C5%9Bl%C4%99cinek, Bydgoszcz County