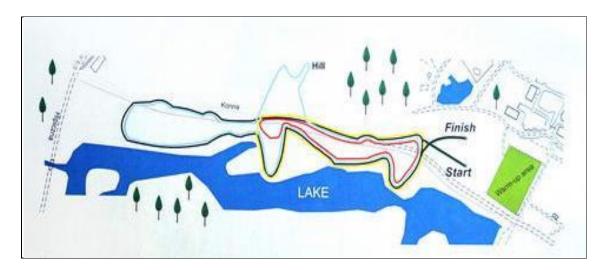

#### **Route**

| Race         | Short Laps | Longland  | Finish   | Total |
|--------------|------------|-----------|----------|-------|
| Race         | Short Laps | Long Laps | _        | Total |
|              |            | (1.750m)  | straigth |       |
| Junior Men   | 1 (1.950m) | 4         | 50 m     | 8 km  |
| Junior Women | 1 (1.950m) | 3         | 50 m     | 6 km  |
| Senior Men   | 1 (1.950m) | 2         | 50 m     | 4 km  |
| Senior Men   | 1 (1.950m) | 6         | 50 m     | 12 km |
| Senior Women | 1 (1.950m) | 2         | 50 m     | 4 km  |
| Senior Women | 1 (1.950m) | 4         | 50 m     | 8 km  |